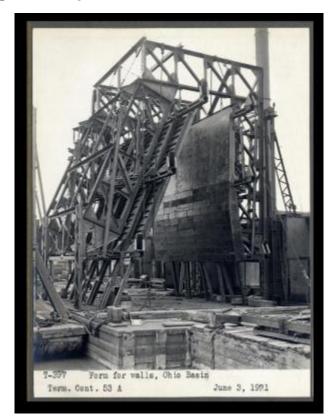

# Completing certain portions of dockwall, Ohio Basin, Buffalo

Terminal Contract 53A. Terminal 397. Form for walls, Ohio Basin.