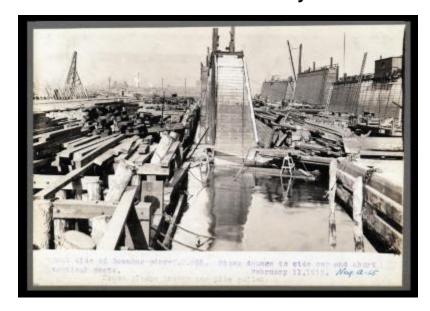

# Pier at Gowanus Bay

Terminal Contract 55. East side of Gowanus Bay pier--Shows damage to side cap and short vertical posts. Cross clamps broken and pile pulled.

#### Date

February 11 1919