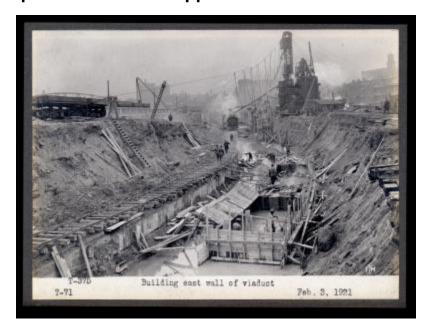

# **Completion of viaduct approach to Rochester Terminal**

Terminal Contract 71. Terminal 375. Building east wall of viaduct.

#### **Date**

February 3 1921

## Source

New York State Archives. New York (State). State Engineer and Surveyor. Barge Canal construction photographs. 11833-97. Terminal Contract 71, p. 51, no. 2.