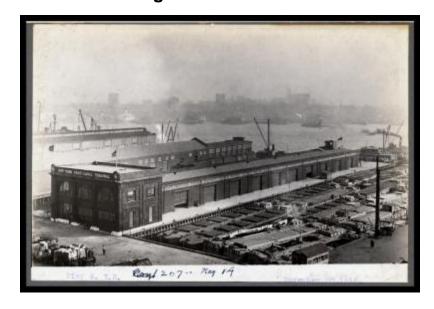

# Freight house on Pier 6

Terminal Contract 207. Pier 6, E.R. [East River?]. An aerial view of the New York State Canal Terminal.