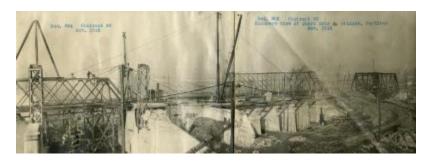

# Erie Canal: lock 18 and prism, Little Falls to Stirling Creek

Contract 30. A bird's-eye view of the guard gate and bridges in Herkimer.

#### Date

November 1912

#### Source

New York State Archives. New York (State). State Engineer and Surveyor. Barge Canal construction photographs. 11833-97. Contract 30, negatives 254 and 255.