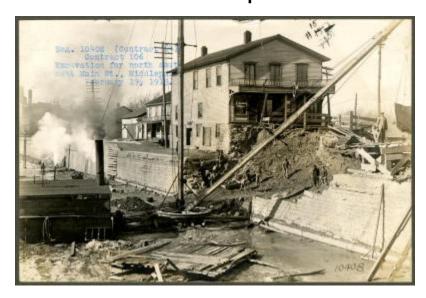

# Erie Canal: Lift Bridges, Brockport, Medina, Middleport and Lockport; and Guard-Gate at Gasport

Contract 106, Excavation for North Abutment, Main Street, Middleport.

#### **Date**

February 19 1915

#### Source

New York State Archives. New York (State). State Engineer and Surveyor. Barge Canal construction photographs. 11833-97. Contract 106, Volume 43, p. 42, negative 10408.