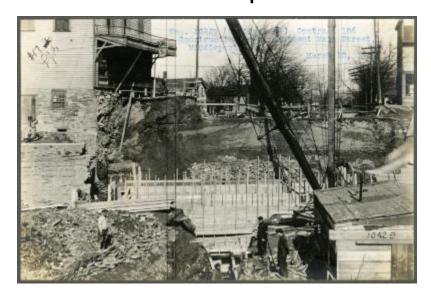

# Erie Canal: Lift Bridges, Brockport, Medina, Middleport and Lockport; and Guard-Gate at Gasport

Contract 106, Construction of Abutment, Main Street, Middleport.

### Source

New York State Archives. New York (State). State Engineer and Surveyor. Barge Canal construction photographs. 11833-97. Contract 106, Volume 43, p. 47, negative 10429.