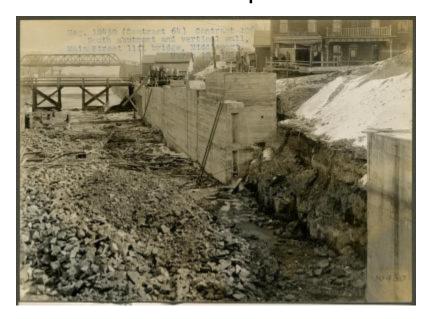

# Erie Canal: Lift Bridges, Brockport, Medina, Middleport and Lockport; and Guard-Gate at Gasport

Contract 106. South Abutment and Vertical Wall, Main Street Lift Bridge, Middleport.

#### Source

New York State Archives. New York (State). State Engineer and Surveyor. Barge Canal construction photographs. 11833-97. Contract 106, Volume 43, p. 48, negative 10430.