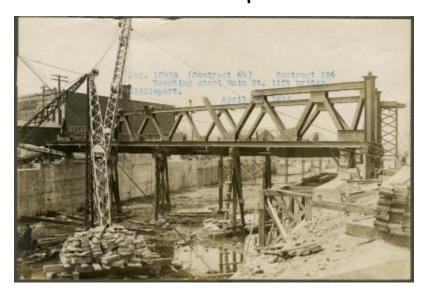

# Erie Canal: Lift Bridges, Brockport, Medina, Middleport and Lockport; and Guard-Gate at Gasport

Contract 106. Erecting Steel, Main Street Lift Bridge, Middleport.

#### Source

New York State Archives. New York (State). State Engineer and Surveyor. Barge Canal construction photographs. 11833-97. Contract 106, Volume 43, p. 48, negative 10433.