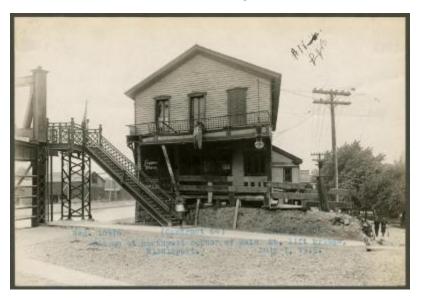

# Erie Canal: Lift Bridges, Brockport, Medina, Middleport and Lockport; and Guard-Gate at Gasport

Contract 106. Saloon at Northwest Corner of Main Street, Lift Bridge, Middleport.

# Date

July 7 1915

Repository New York State Archives

# Source

New York State Archives. New York (State). State Engineer and Surveyor. Barge Canal construction photographs. 11833-97. Contract 106, Volume 43, p. 52, negative 10476.