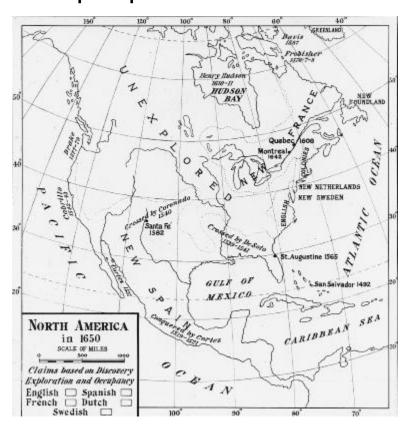

# Map - Map of North America in 1650

Map of North America in 1650, showing territorial claims of European nations, (1910).

Identifier NYSA\_A3045-78\_103

Alternate Identifier DMS ID Number: 1627 Negative Numbers: 103