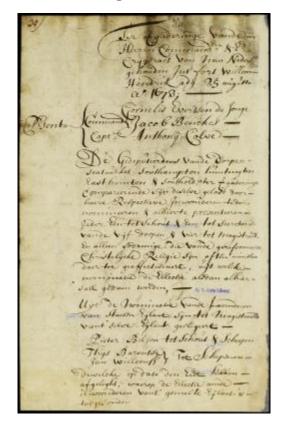

# Order to the towns on the east end of Long Island to nominate magistrates; appointment of magistrates for Staten Island

Order to the towns on the east end of Long Island to nominate magistrates; appointment of magistrates for Staten Island.

## Date

August 25 1673