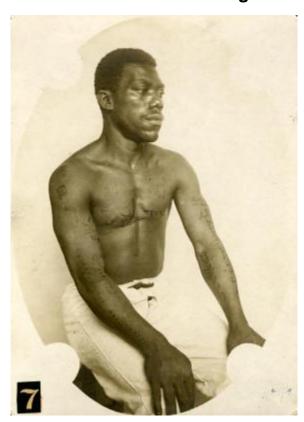

# Inmate from Clinton Prison showing tattoos, No. 7

Identifier NYSA\_B0095-77\_B22\_07

#### Source

New York State Archives. Clinton Prison. Photographs of Clinton Prison, [ca. 1900-1969]. B0095-77. Box 22, No. 7.