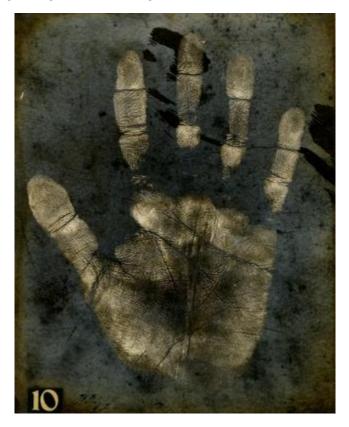

# Photographic print of the palm of someone's hand, No. 10

This image is from a series of photographs of inmates from Clinton Prison showing tattoos. It may show a hand tattoo that is not readily visible in the print.