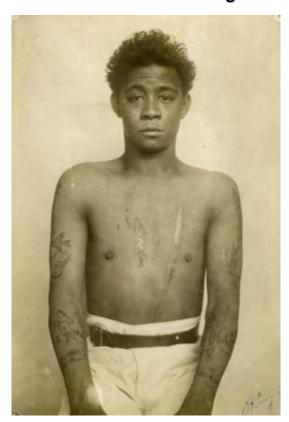

# Inmate from Clinton Prison showing tattoos, No. 13

Identifier NYSA\_B0095-77\_B22\_13