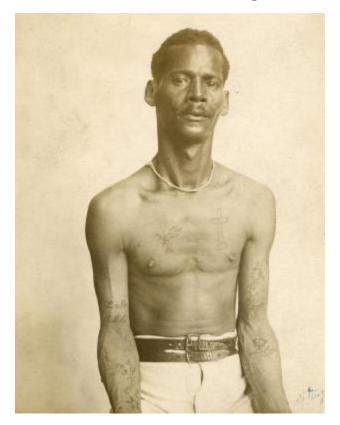

## Inmate from Clinton Prison showing tattoos, No. 15

Identifier NYSA\_B0095-77\_B22\_15

Date early 20th century

Repository

New York State Archives