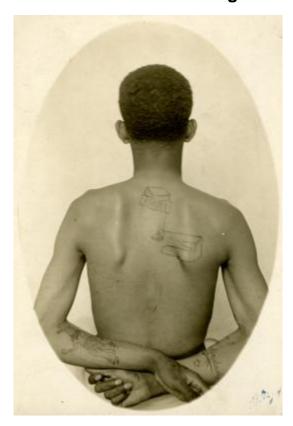

# Inmate from Clinton Prison showing tattoos, No. 16

Identifier

NYSA\_B0095-77\_B22\_16

### Source

New York State Archives. Clinton Prison. Photographs of Clinton Prison, [ca. 1900-1969]. B0095-77. Box 22, No. 16.