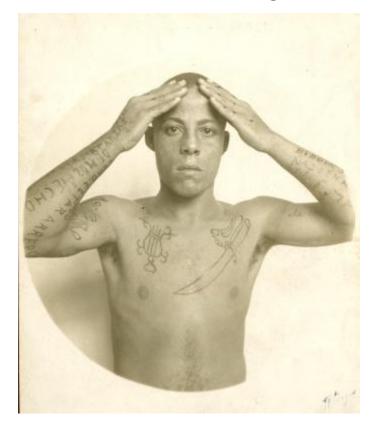

## Inmate from Clinton Prison showing tattoos, No. 18

Identifier NYSA\_B0095-77\_B22\_18

Date early 20th century

**Repository** New York State Archives