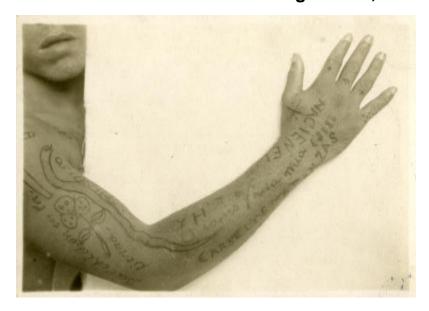

# Inmate from Clinton Prison showing tattoos, No. 20

Identifier

NYSA\_B0095-77\_B22\_20