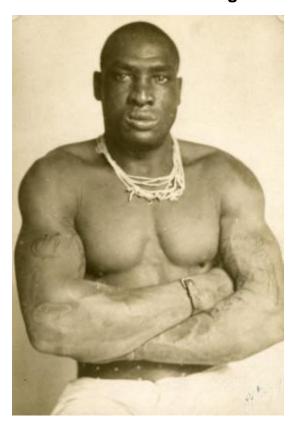

# Inmate from Clinton Prison showing tattoos, No. 23

Identifier

NYSA\_B0095-77\_B22\_23

### Source

New York State Archives. Clinton Prison. Photographs of Clinton Prison, [ca. 1900-1969]. B0095-77. Box 22, No. 23.