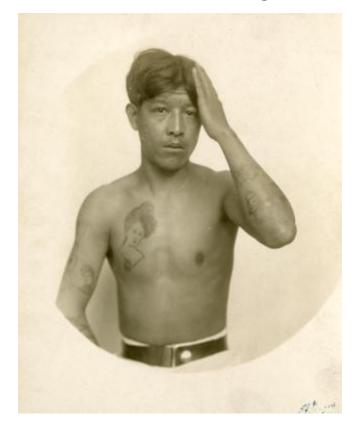

## Inmate from Clinton Prison showing tattoos, No. 25

Identifier NYSA\_B0095-77\_B22\_25

Date early 20th century

**Repository** New York State Archives