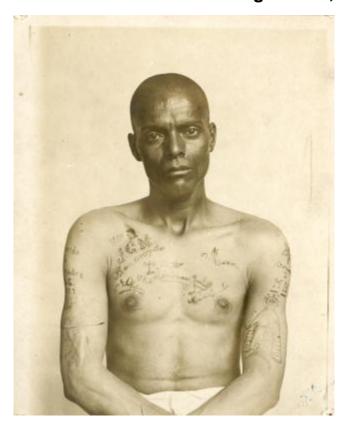

# Inmate from Clinton Prison showing tattoos, No. 26

Identifier NYSA\_B0095-77\_B22\_26

Date

early 20th century

### Source

New York State Archives. Clinton Prison. Photographs of Clinton Prison, [ca. 1900-1969]. B0095-77. Box 22, No. 26.