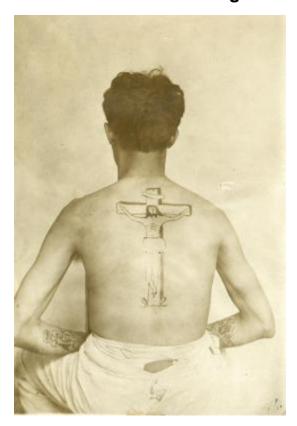

# Inmate from Clinton Prison showing tattoos, No. 27

Identifier

NYSA\_B0095-77\_B22\_27

### Source

New York State Archives. Clinton Prison. Photographs of Clinton Prison, [ca. 1900-1969]. B0095-77. Box 22, No. 27.