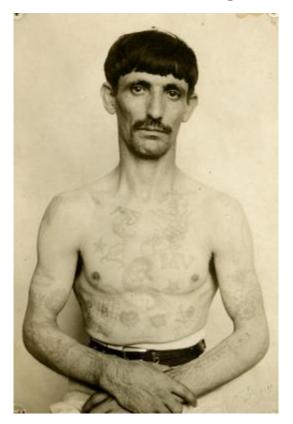

## Inmate from Clinton Prison showing tattoos, No. 28

Identifier NYSA\_B0095-77\_B22\_28

Date early 20th century

**Repository** New York State Archives