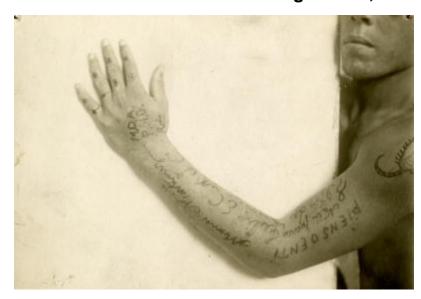

## Inmate from Clinton Prison showing tattoos, No. 29

Identifier

NYSA\_B0095-77\_B22\_29

Date

early 20th century

Repository

New York State Archives