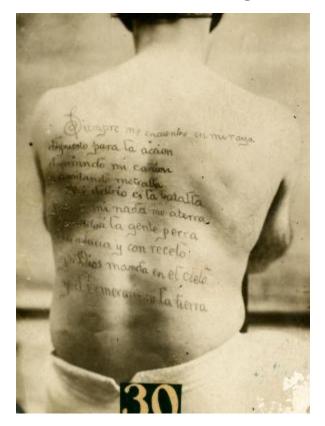

## Inmate from Clinton Prison showing tattoos, No. 30

Identifier NYSA\_B0095-77\_B22\_30

Date early 20th century

Repository

New York State Archives

## Source

New York State Archives. Clinton Prison. Photographs of Clinton Prison, [ca. 1900-1969]. B0095-77. Box 22, No. 30.