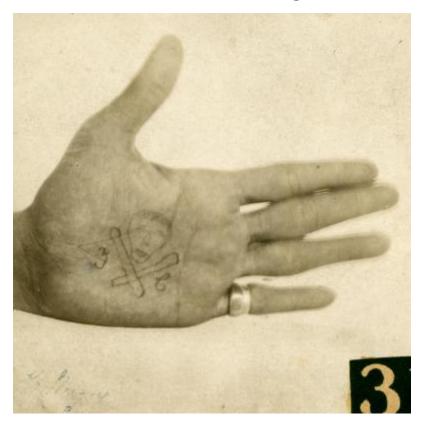

## Inmate from Clinton Prison showing tattoos, No. 31

Identifier

NYSA\_B0095-77\_B22\_31

Date early 20th century

**Repository** New York State Archives