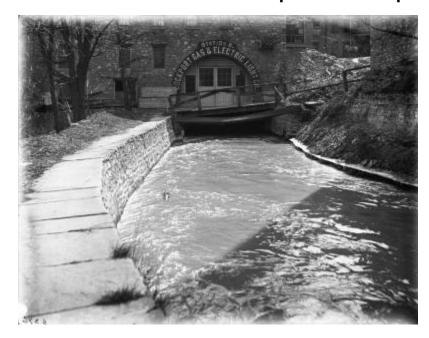

# Erie Canal: locks 34 and 35 and prism at Lockport

Race south from curve. Building owner: Lockport Gas & Electric Company.