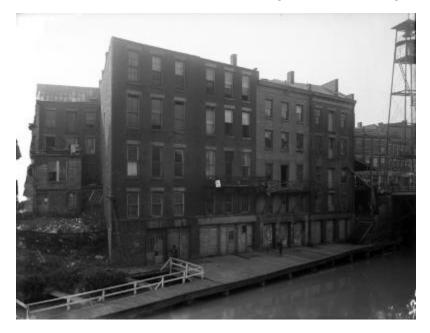

# Erie Canal: locks 34 and 35 and prism at Lockport

Brick block. Building owners: Ella C. Hodge; Barbara Ten Brook.