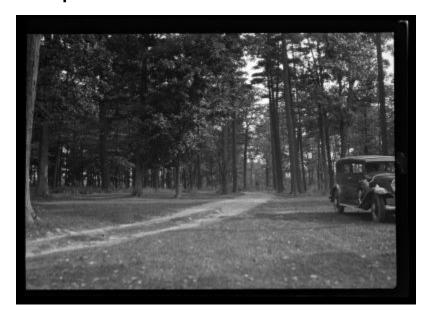

# Car parked near a path at the Eel Weir State Park in St. Lawrence County

View of a car parked beside a path at the Eel Weir State Park in St. Lawrence County. The park's location on the Oswegatchie River makes it ideal for bass fishing and boating. This image was created to record forest recreational activities on lands overseen by the New York State Conservation Department.