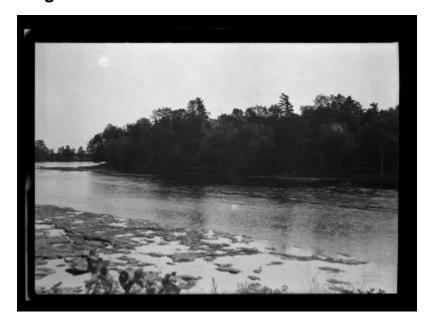

# Banks of the Oswegatchie River at Eel Weir State Park in St. Lawrence County

View of the banks of the Oswegatchie River at Eel Weir State Park in St. Lawrence County. The park's location on the river makes it ideal for bass fishing and boating. This image was created to record forest recreational activities on lands overseen by the New York State Conservation Department.