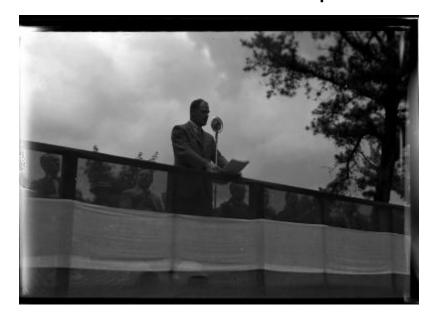

# **Dedication Cumberland campsite**

Commissioner Osborne delivers a speech before a rank of officials at the dedication of the Cumberland Campsite. This image was created to record the dedication of the campsite by the New York State Conservation Department.