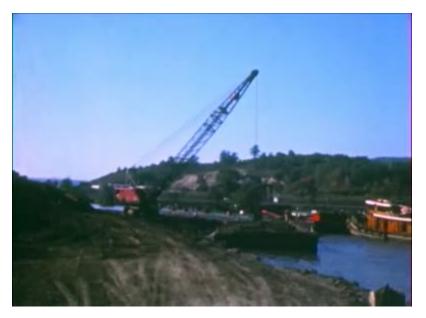

# **Erie Canal Relocation, 1952**

Footage of the 1952 relocation of the modern Erie Canal to make way for the New York State Thruway. This relocation of the Erie Barge Canal was the last major realignment of the Erie Canal to date.