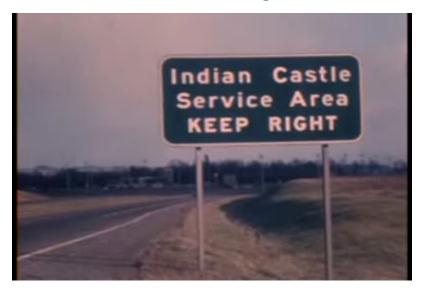

## Indian Castle SA + Sign, 1950s

Footage of the Indian Castle Service Area on I-90 in the Mohawk Valley region. The service area is located in Little Falls, New York between Exit 29A (Little Falls) and Exit 29 (Canajoharie).