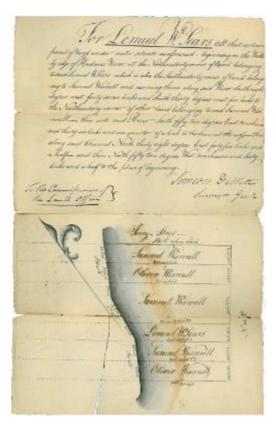

# Survey of lands under water for Samuel & Oliver Wiswall, Lemuel W. Sears

## **Date**

January 26 1804

#### Contributor

Samuel & Oliver Wiswall, Lemuel W. Sears (Applicant)

#### Source

New York State Archives, New York State Office of General Services Division of Land Utilization lands under water application files, Series B2321, Box 1.

### **Geographic Locations**

Greene County (is associated with)