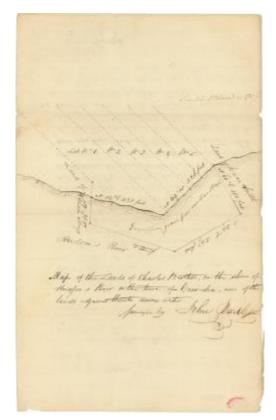

# Survey of lands under water for Charles Bartlett

Identifier NYSA\_B2321-11\_18300915\_Bartlett

Date September 15 1830