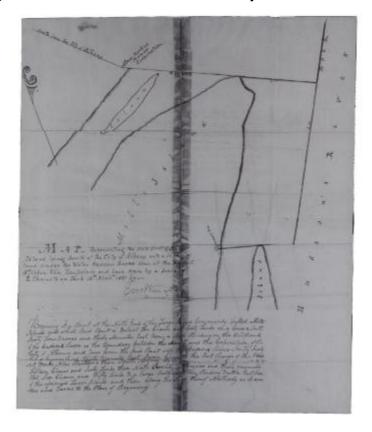

# Survey of lands under water for Stephen Van Rensselaer

### **Date**

November 12 1831

### Source

New York State Archives, New York State Office of General Services Division of Land Utilization lands under water application files, Series B2321, Box 1.