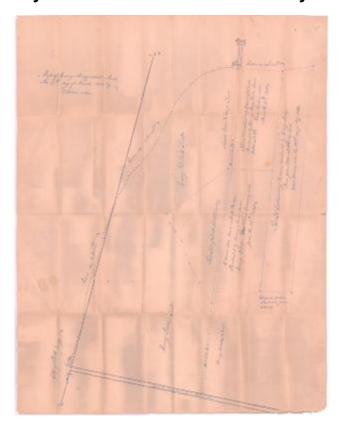

# Survey of lands under water for Henry Mony

### Date

June 9 1845

### Contributor

Henry Mony (Applicant)

#### Source

New York State Archives, New York State Office of General Services Division of Land Utilization lands under water application files, Series B2321, Box 2.

## **Geographic Locations**

Richmond County (is associated with)