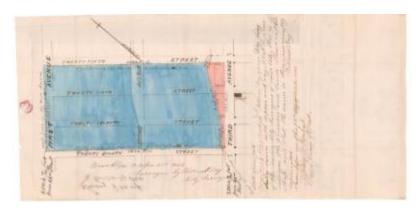

# Survey of lands under water for Thomas McElrath & Moses S. Beach

#### Date

October 27 1846

#### Source

New York State Archives, New York State Office of General Services Division of Land Utilization lands under water application files, Series B2321, Box 2.