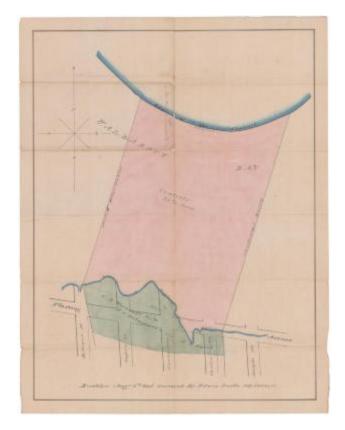

# Survey of lands under water for Caleb S. Woodhull et al

### **Date**

January 7 1847

### Contributor

Caleb S. Woodhull et al (Applicant)

### Source

New York State Archives, New York State Office of General Services Division of Land Utilization lands under water application files, Series B2321, Box 2.