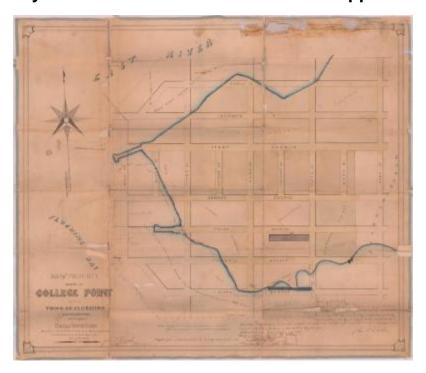

# Survey of lands under water for Conrad Poppenhusen

#### **Date**

February 20 1857

#### Source

New York State Archives, New York State Office of General Services Division of Land Utilization lands under water application files, Series B2321, Box 4.