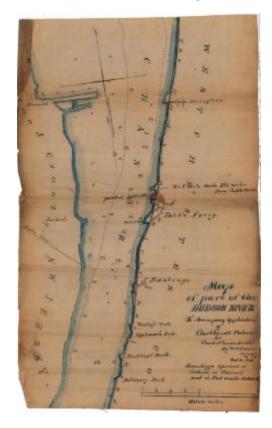

# Survey of lands under water for Stephen Palmer Executor



## Identifier

NYSA\_B2321-11\_18570911\_Palmer\_01

Date

September 11 1857

## Contributor

Stephen Palmer Executor (Applicant)

### Repository

New York State Archives

#### Source

New York State Archives, New York State Office of General Services Division of Land Utilization lands under water application files, Series B2321, Box 4.

#### Rights

This image is provided for education and research purposes. Rights may be reserved. Responsibility for securing permissions to distribute, publish, reproduce or other use rest with the user. For additional information see our Copyright and Use Statement

# **More From This Series**

Lands under water application files

# **Geographic Locations**

Queens County (is associated with)