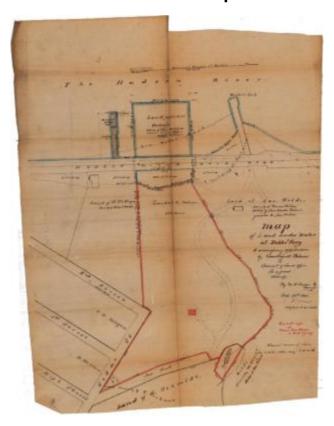

# Survey of lands under water for Stephen Palmer Executor

### **Date**

September 11 1857

### Contributor

Stephen Palmer Executor (Applicant)

### Source

New York State Archives, New York State Office of General Services Division of Land Utilization lands under water application files, Series B2321, Box 4.