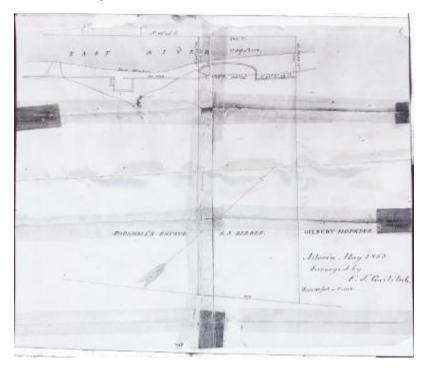

# Survey of lands under water for Beebe

#### Identifier

NYSA\_B2321-11\_18571107\_Beebe

#### Date

November 7 1857

### Source

New York State Archives, New York State Office of General Services Division of Land Utilization lands under water application files, Series B2321, Box 4.