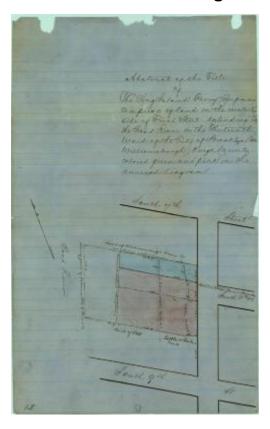

# Survey of lands under water for Long Island Ferry Co.



# Identifier

NYSA\_B2321-11\_18591228\_Long\_Island\_Ferry\_Co

### Date

December 28 1859

### Contributor

Long Island Ferry Co. (Applicant)

# Repository

New York State Archives

### Source

New York State Archives, New York State Office of General Services Division of Land Utilization lands under water application files, Series B2321, Box 4.

### Rights

This image is provided for education and research purposes. Rights may be reserved. Responsibility for securing permissions to distribute, publish, reproduce or other use rest with the user. For additional information see our Copyright and Use Statement

# **More From This Series**

Lands under water application files

# **Geographic Locations**

Kings County (is associated with)