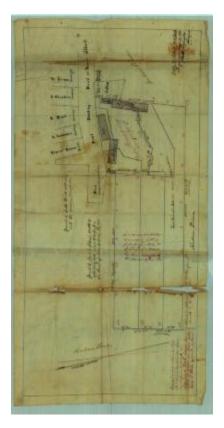

# Survey of lands under water for Simon Shindler

### Date

December 10 1862

### Contributor

Simon Shindler (Applicant)

### Source

New York State Archives, New York State Office of General Services Division of Land Utilization lands under water application files, Series B2321, Box 5.