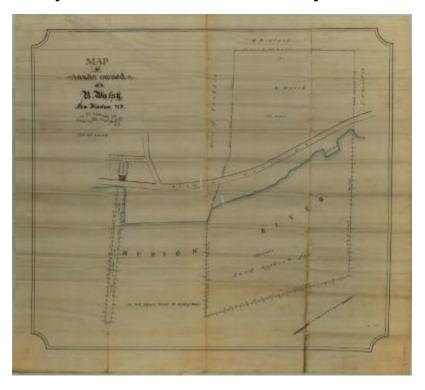

# Survey of lands under water for Benjamin Walsh

# Date

August 25 1868

# Contributor

Benjamin Walsh (Applicant)

# Source

New York State Archives, New York State Office of General Services Division of Land Utilization lands under water application files, Series B2321, Box 6.

# **Geographic Locations**

Orange County (is associated with)