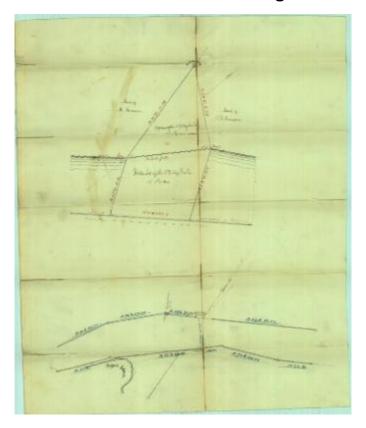

# Survey of lands under water for Washington Ice Company



# Identifier

NYSA\_B2321-11\_18690612\_Washington\_Ice\_Co

### **Date**

June 12 1869

## Contributor

Washington Ice Company (Applicant)

# Repository

New York State Archives

### Source

New York State Archives, New York State Office of General Services Division of Land Utilization lands under water application files, Series B2321, Box 6.

### Rights

This image is provided for education and research purposes. Rights may be reserved. Responsibility for securing permissions to distribute, publish, reproduce or other use rest with the user. For additional information see our Copyright and Use Statement

# **More From This Series**

Lands under water application files

# **Geographic Locations**

Greene County (is associated with)