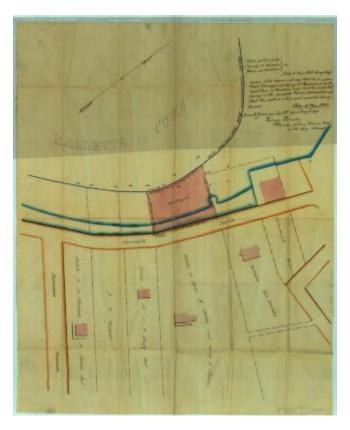

# Survey of lands under water for Francis K. Stevens, et al

### **Date**

December 17 1870

### Contributor

Francis K. Stevens, et al (Applicant)

### Source

New York State Archives, New York State Office of General Services Division of Land Utilization lands under water application files, Series B2321, Box 7.

# **Geographic Locations**

Queens County (is associated with)