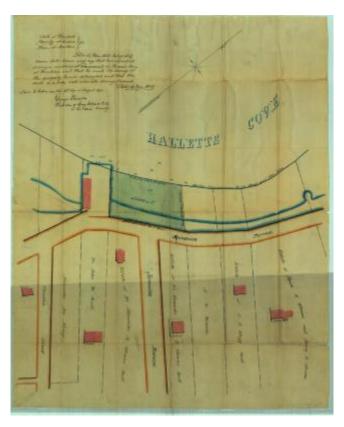

# Survey of lands under water for Phoebe Stevens, et al

### **Date**

December 17 1870

### Contributor

Phoebe Stevens, et al (Applicant)

### Source

New York State Archives, New York State Office of General Services Division of Land Utilization lands under water application files, Series B2321, Box 7.